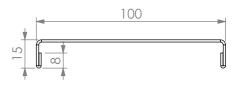

## REINFORCING CHANNEL I DETAIL

Ø 25.4

SIMPLY **STAINLESS** Modular Sinks, Tables & Shelving Modular Sinks, Tables & Shelving COPYRIGHT © 2022 This drawing is the property of CI GROUP PTY LTD. Tradings as SIMPLY STAINLESS and It may not be copied, reproduced or modified in whole or in part without prior written permission of CI GROUP PTY LTD. SIMPLY STAINLESS reserves the right to change specification and design without notice. 13-2400 DOUBLE OVERSHELF SIZE: A3 SCALE : 1:15 CONSTRUCTION NOTES :