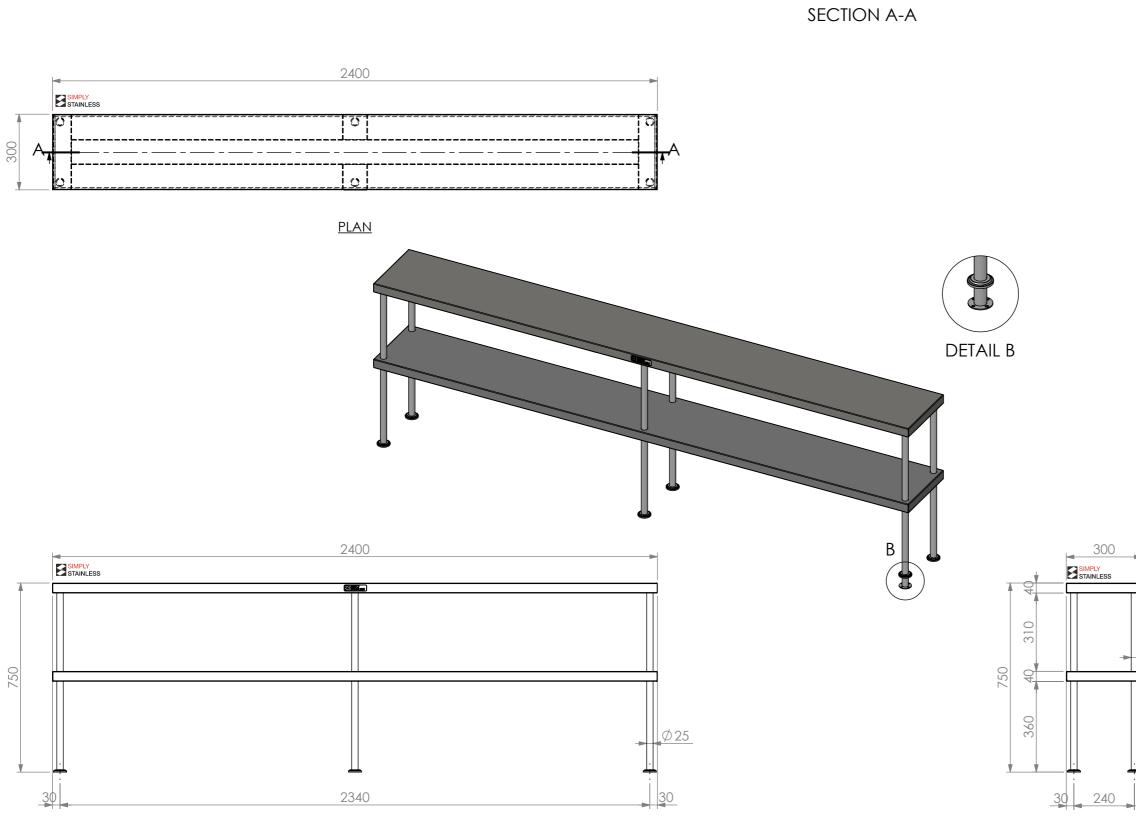

## REINFORCING CHANNEL I DETAIL

Ø 25.4

SIMPLY **STAINLESS** Modular Sinks, Tables & Shelving Modular Sinks, Tables & Shelving COPYRIGHT © 2022 This drawing is the property of CI GROUP PTY LTD. Tradings as SIMPLY STAINLESS and It may not be copied, reproduced or modified in whole or in part without prior written permission of CI GROUP PTY LTD. SIMPLY STAINLESS reserves the right to change specification and design without notice. 13-2400 DOUBLE OVERSHELF SIZE: A3 SCALE : 1:15 CONSTRUCTION NOTES :