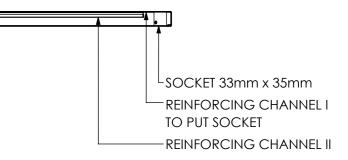

## REINFORCING CHANNEL I DETAIL

Ø 25.4

SIMPLY **STAINLESS** Modular Sinks, Tables & Shelving Modular Sinks, Tables & Shelving COPYRIGHT © 2022 This drawing is the property of CI GROUP PTY LTD. Tradings as SIMPLY STAINLESS and It may not be copied, reproduced or modified in whole or in part without prior written permission of CI GROUP PTY LTD. SIMPLY STAINLESS reserves the right to change specification and design without notice. 13-2400 DOUBLE OVERSHELF SIZE: A3 SCALE : 1:15 CONSTRUCTION NOTES :