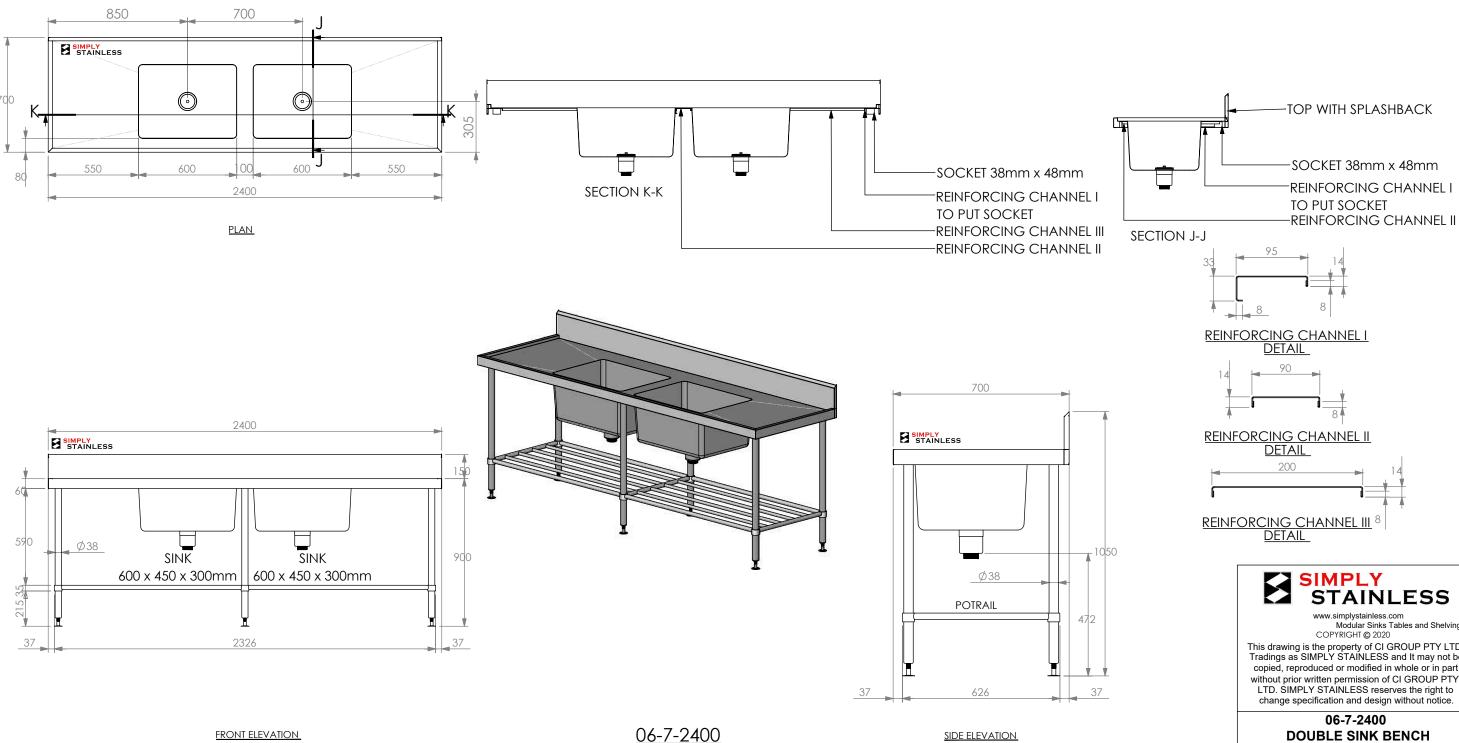

www.simplystainless.com Modular Sinks Tables and Shelving COPYRIGHT © 2020

This drawing is the property of CI GROUP PTY LTD. Tradings as SIMPLY STAINLESS and It may not be copied, reproduced or modified in whole or in part without prior written permission of CI GROUP PTY LTD. SIMPLY STAINLESS reserves the right to change specification and design without notice.

## 06-7-2400 **DOUBLE SINK BENCH**

SCALE : 1:20

## **CONSTRUCTION NOTES:**

- 1. TOPS MADE FROM 304 GRADE,1.2mm STAINLESS STEEL.
- 2. REINFORCING CHANNEL I & II MADE FROM 1.2mm STAINLESS STEEL.
- 3. SINKS MADE FROM 1.2mm STAINLESS STEEL.
- 4. FRAME MADE FROM Ø38mm STAINLESS STEEL TUBE
- 5. POTRAIL MADE FROM STAINLESS STEEL ROUND TUBE.
- 6. FEET ARE ADJUSTABLE STAINLESS STEEL DISC SHAPED FEET.
- 7. WATERCORP & WATERMARK APPROVED SINK WASTE INCLUDED.