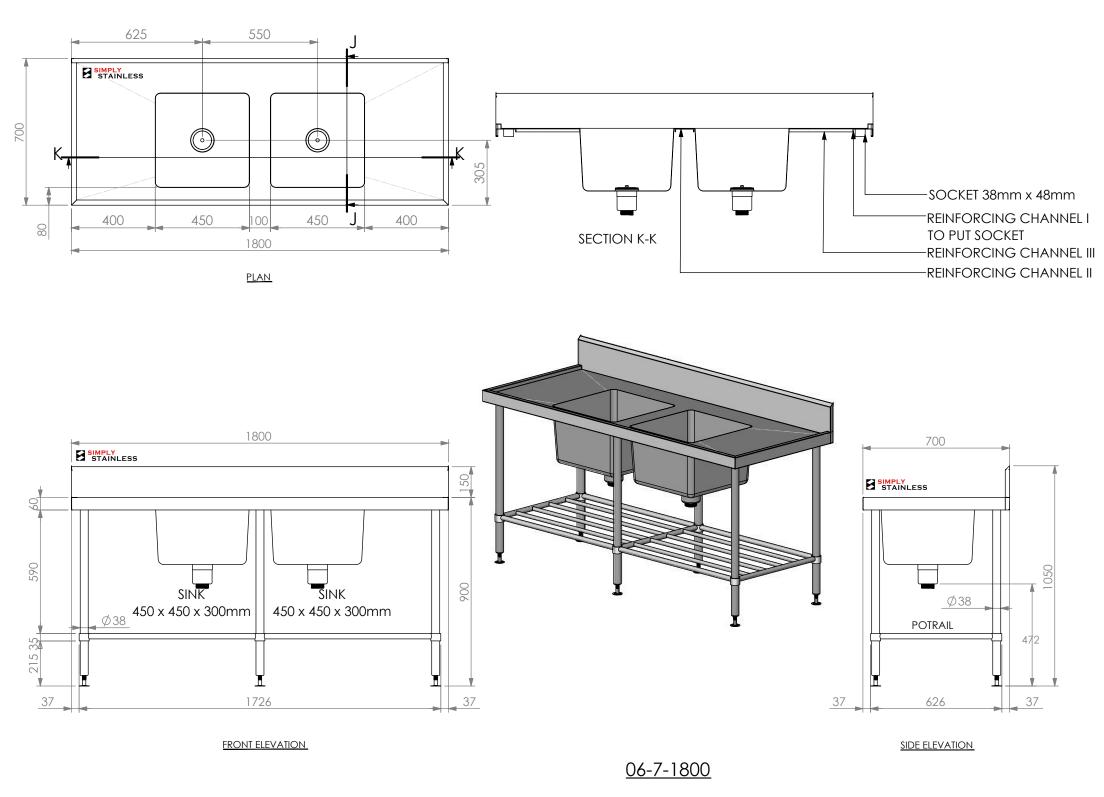

## 06-7-1800 DOUBLE SINK BENCH

SCALE : 1:20

## **CONSTRUCTION NOTES**:

- 1. TOPS MADE FROM 304 GRADE,1.2mm STAINLESS STEEL.
- 2. REINFORCING CHANNEL I & II MADE FROM 1.2mm STAINLESS STEEL.
- 3. SINKS MADE FROM 1.2mm STAINLESS STEEL.
- 4. FRAME MADE FROM Ø38mm STAINLESS STEEL TUBE
- 5. POTRAIL MADE FROM STAINLESS STEEL ROUND TUBE.
- 6. FEET ARE ADJUSTABLE STAINLESS STEEL DISC SHAPED FEET.
- 7. WATERCORP & WATERMARK APPROVED SINK WASTE INCLUDED.