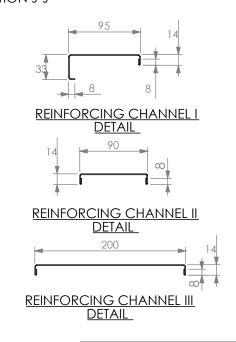

## **CONSTRUCTION NOTES**:

- 1. TOPS MADE FROM 304 GRADE,1.2mm STAINLESS STEEL.
- 2. REINFORCING CHANNEL I & II MADE FROM 1.2mm STAINLESS STEEL.
- 3. SINKS MADE FROM 1.2mm STAINLESS STEEL.
- 4. FRAME MADE FROM Ø38mm STAINLESS STEEL TUBE
- 5. POTRAIL MADE FROM STAINLESS STEEL ROUND TUBE.
- 6. FEET ARE ADJUSTABLE STAINLESS STEEL DISC SHAPED FEET.
- 7. WATERCORP & WATERMARK APPROVED SINK WASTE INCLUDED.