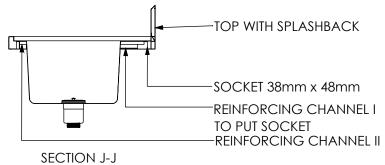

## **CONSTRUCTION NOTES**:

- 1. TOPS MADE FROM 304 GRADE,1.2mm STAINLESS STEEL.
- 2. REINFORCING CHANNEL I & II MADE FROM 1.2mm STAINLESS STEEL.
- 3. SINKS MADE FROM 1.2mm STAINLESS STEEL.
- 4. FRAME MADE FROM Ø38mm STAINLESS STEEL TUBE
- 5. POTRAIL MADE FROM STAINLESS STEEL ROUND TUBE.
- 6. FEET ARE ADJUSTABLE STAINLESS STEEL DISC SHAPED FEET.
- 7. WATERCORP & WATERMARK APPROVED SINK WASTE INCLUDED.