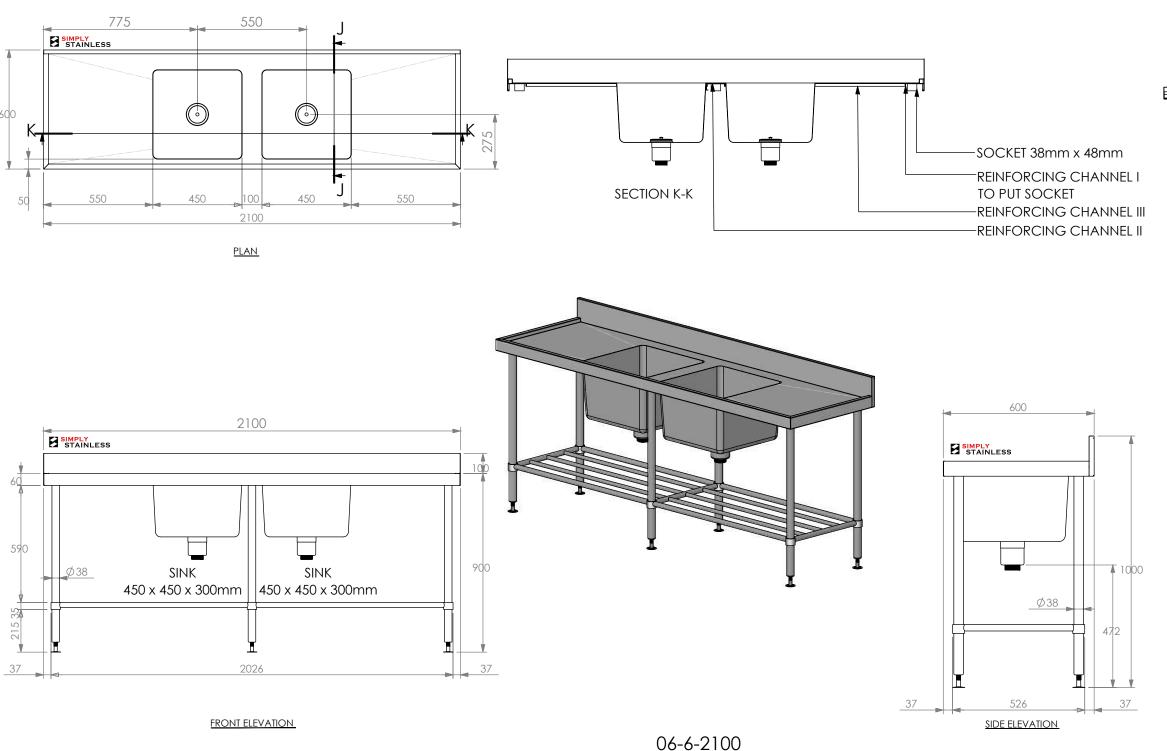

## 06-6-2100 DOUBLE SINK BENCH

SCALE: 1:20

## **CONSTRUCTION NOTES**:

- 1. TOPS MADE FROM 304 GRADE, 1.2mm STAINLESS STEEL.
- 2. REINFORCING CHANNEL I & II MADE FROM 1.2mm STAINLESS STEEL.
- 3. SINKS MADE FROM 1.2mm STAINLESS STEEL.
- 4. FRAME MADE FROM Ø38mm STAINLESS STEEL TUBE
- 5. POTRAIL MADE FROM STAINLESS STEEL ROUND TUBE.
- 6. FEET ARE ADJUSTABLE STAINLESS STEEL DISC SHAPED FEET.
- WATERCORP & WATERMARK APPROVED SINK WASTE INCLUDED.