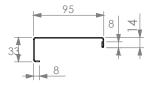

## **REINFORCING CHANNEL I** DETAIL

REINFORCING CHANNEL II DETAIL

www.simplystainless.com
Modular Sinks Tables and Shelving
COPYRIGHT © 2020

This drawing is the property of CI GROUP PTY LTD.
Tradings as SIMPLY STAINLESS and It may not be
copied, reproduced or modified in whole or in part without prior written permission of CI GROUP PTY LTD. SIMPLY STAINLESS reserves the right to change specification and design without notice.

## **CONSTRUCTION NOTES**:

- 1. TOPS MADE FROM 304 GRADE, 1.2mm STAINLESS STEEL.
- 2. REINFORCING CHANNEL I & II MADE FROM 1.2mm STAINLESS STEEL.
- 3. SINKS MADE FROM 1.2mm STAINLESS STEEL.
- 4. FRAME MADE FROM Ø38mm STAINLESS STEEL TUBE
- 5. POTRAIL MADE FROM STAINLESS STEEL ROUND TUBE.
- 6. FEET ARE ADJUSTABLE STAINLESS STEEL DISC SHAPED FEET.
- 7. WATERCORP & WATERMARK APPROVED SINK WASTE INCLUDED.