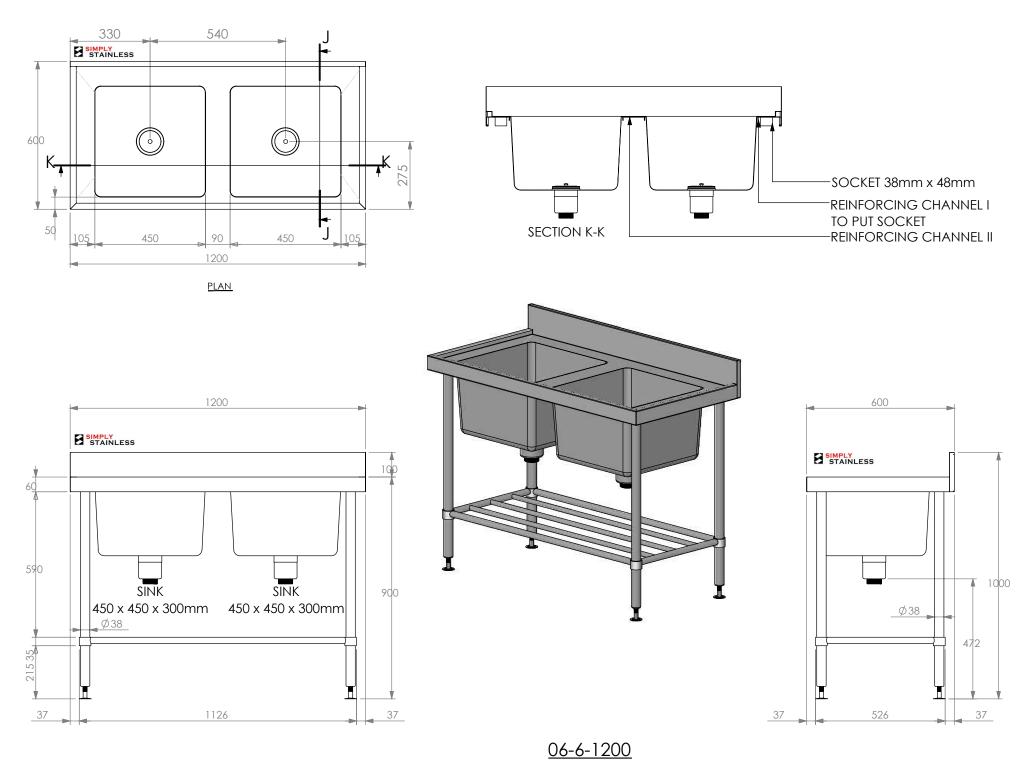

FRONT ELEVATION SIDE ELEVATION

## 06-6-1200 **DOUBLE SINK BENCH**

SCALE : 1:20

## **CONSTRUCTION NOTES**:

- 1. TOPS MADE FROM 304 GRADE, 1.2mm STAINLESS STEEL.
- 2. REINFORCING CHANNEL I & II MADE FROM 1.2mm STAINLESS STEEL.
- 3. SINKS MADE FROM 1.2mm STAINLESS STEEL.
- 4. FRAME MADE FROM Ø38mm STAINLESS STEEL TUBE
- 5. POTRAIL MADE FROM STAINLESS STEEL ROUND TUBE.
- 6. FEET ARE ADJUSTABLE STAINLESS STEEL DISC SHAPED FEET.
- 7. WATERCORP & WATERMARK APPROVED SINK WASTE INCLUDED.