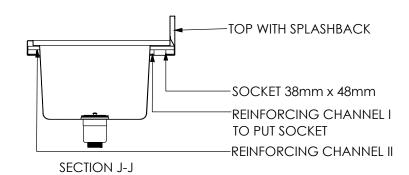

## **REINFORCING CHANNEL I** DETAIL

REINFORCING CHANNEL II DETAIL

www.simplystainless.com
Modular Sinks Tables and Shelving
COPYRIGHT © 2020

This drawing is the property of CI GROUP PTY LTD.
Tradings as SIMPLY STAINLESS and It may not be
copied, reproduced or modified in whole or in part without prior written permission of CI GROUP PTY LTD. SIMPLY STAINLESS reserves the right to change specification and design without notice.

## **CONSTRUCTION NOTES**:

- 1. TOPS MADE FROM 304 GRADE, 1.2mm STAINLESS STEEL.
- 2. REINFORCING CHANNEL I & II MADE FROM 1.2mm STAINLESS STEEL.
- 3. SINKS MADE FROM 1.2mm STAINLESS STEEL.
- 4. FRAME MADE FROM Ø38mm STAINLESS STEEL TUBE
- 5. POTRAIL MADE FROM STAINLESS STEEL ROUND TUBE.
- 6. FEET ARE ADJUSTABLE STAINLESS STEEL DISC SHAPED FEET.
- 7. WATERCORP & WATERMARK APPROVED SINK WASTE INCLUDED.