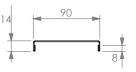

## **REINFORCING CHANNEL I** DETAIL

REINFORCING CHANNEL II DETAIL

www.simplystainless.com
Modular Sinks Tables and Shelving
COPYRIGHT © 2020

This drawing is the property of CI GROUP PTY LTD.
Tradings as SIMPLY STAINLESS and It may not be
copied, reproduced or modified in whole or in part without prior written permission of CI GROUP PTY LTD. SIMPLY STAINLESS reserves the right to change specification and design without notice.

## **CONSTRUCTION NOTES**:

- 1. TOPS MADE FROM 304 GRADE, 1.2mm STAINLESS STEEL.
- 2. REINFORCING CHANNEL I & II MADE FROM 1.2mm STAINLESS STEEL.
- 3. SINKS MADE FROM 1.2mm STAINLESS STEEL.
- 4. FRAME MADE FROM Ø38mm STAINLESS STEEL TUBE
- 5. POTRAIL MADE FROM STAINLESS STEEL ROUND TUBE.
- 6. FEET ARE ADJUSTABLE STAINLESS STEEL DISC SHAPED FEET.
- 7. WATERCORP & WATERMARK APPROVED SINK WASTE INCLUDED.