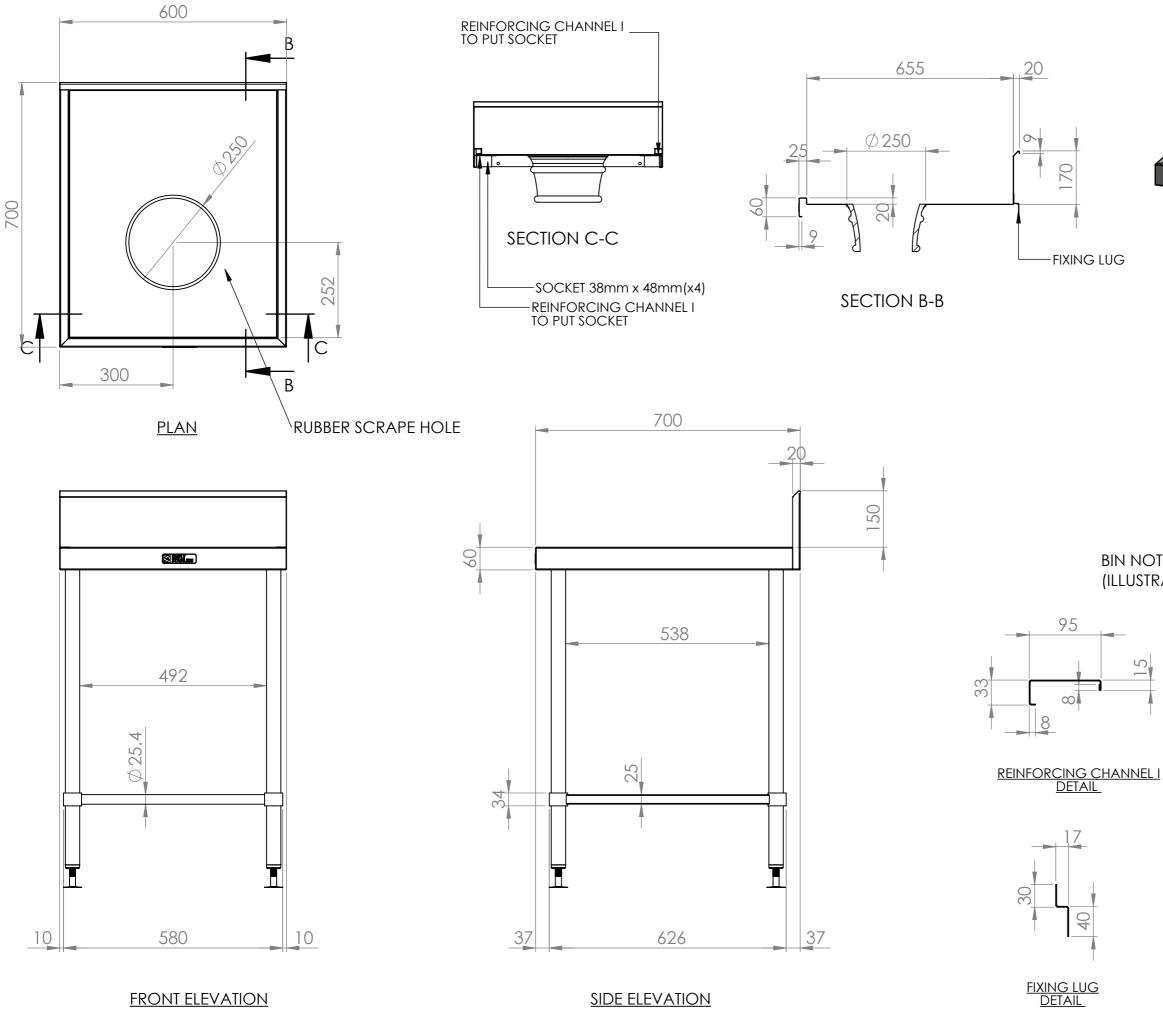

## 05-SH-7-0600 **BENCH WITH SCRAPE HOLE** SIZE: A3

SCALE : 1:10

CONSTRUCTION NOTES :

- 1. TOPS MADE FROM 304 GRADE, 1.2mm STAINLESS STEEL.
- 2. CORE MADE FROM 3.0mm ZINC ANNEAL.
- 3. FRAME MADE FROM Ø38mm STAINLESS STEEL TUBE
- 4. LEG BRACE MADE FROM STAINLESS STEEL ROUND TUBE & SQUARE TUBE.
- 5. FEET ARE ADJUSTABLE STAINLESS STEEL DISC SHAPED FEET.