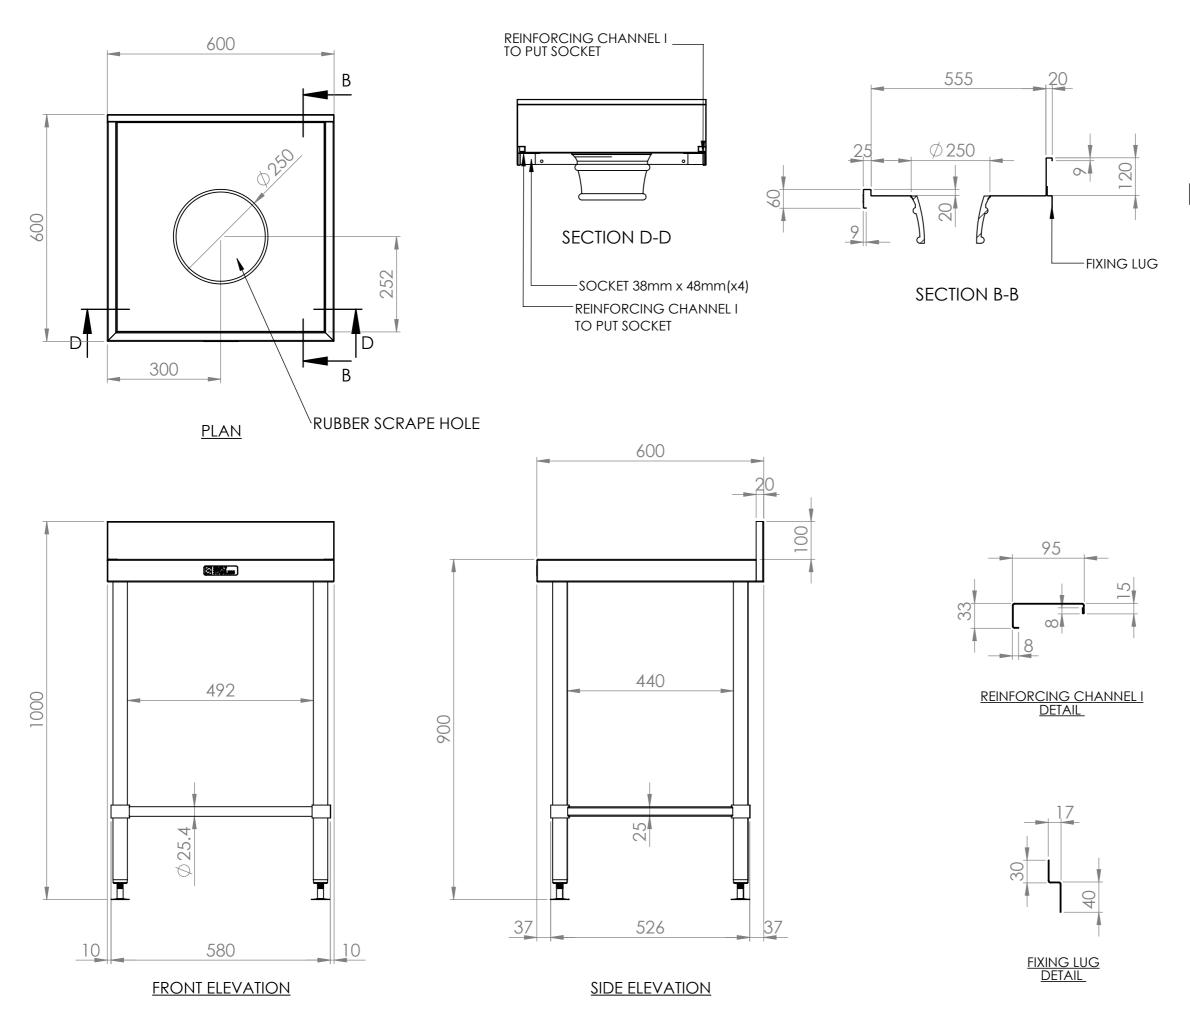

## 05-SH-6-0600 **BENCH WITH SCRAPE HOLE** SIZE: A3

SCALE : 1:10

CONSTRUCTION NOTES :

- 1. TOPS MADE FROM 304 GRADE, 1.2mm STAINLESS STEEL.
- 2. CORE MADE FROM 3.0mm ZINC ANNEAL.
- 3. FRAME MADE FROM Ø38mm STAINLESS STEEL TUBE
- 4. LEG BRACE MADE FROM STAINLESS STEEL ROUND TUBE & SQUARE TUBE.
- 5. FEET ARE ADJUSTABLE STAINLESS STEEL DISC SHAPED FEET.