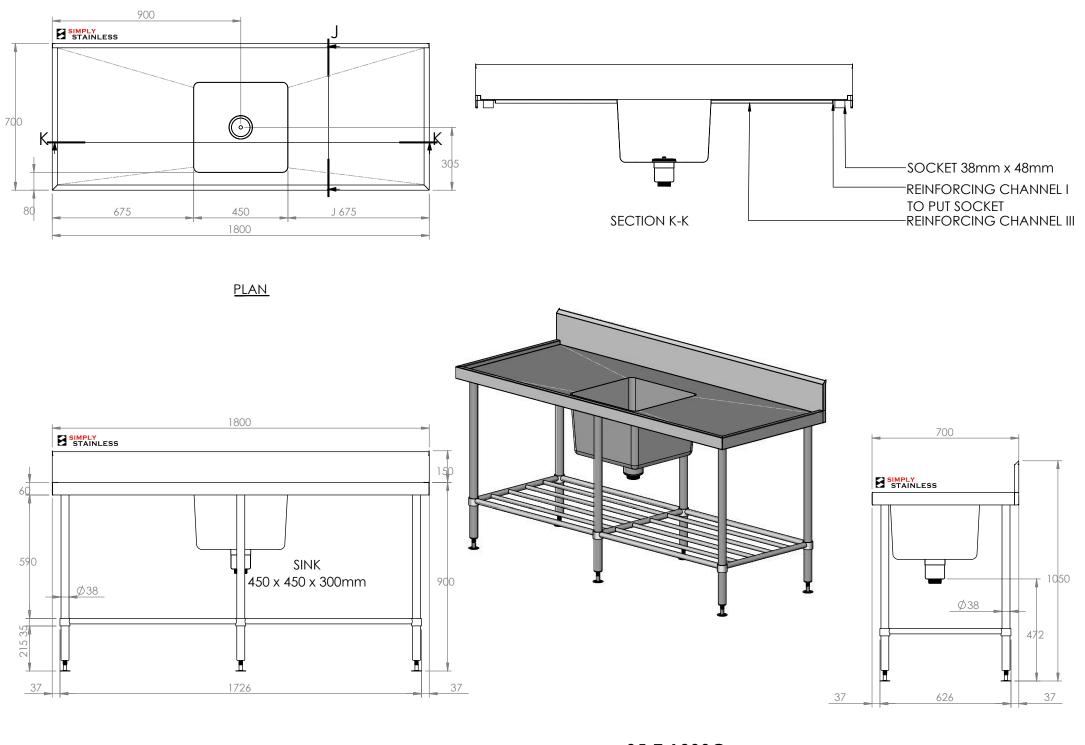

<u>05-7-1800C</u>

FRONT ELEVATION SIDE ELEVATION

95

## 05-7-1800C SINK BENCH

SCALE : 1:20

## **CONSTRUCTION NOTES**:

- 1. TOPS MADE FROM 304 GRADE, 1.2mm STAINLESS STEEL.
- 2. REINFORCING CHANNEL I & II MADE FROM 1.2mm STAINLESS STEEL.
- 3. SINKS MADE FROM 1.2mm STAINLESS STEEL.
- 4. FRAME MADE FROM Ø38mm STAINLESS STEEL
- 5. POTRAIL MADE FROM STAINLESS STEEL ROUND TUBE.
- 6. FEET ARE ADJUSTABLE STAINLESS STEEL DISC SHAPED FEET.
- 7. WATERCORP & WATERMARK APPROVED SINK WASTE INCLUDED.