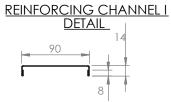

## REINFORCING CHANNEL II DETAIL

REINFORCING CHANNEL III DETAIL

www.simplystainless.com Modular Sinks Tables and Shelving COPYRIGHT © 2020

This drawing is the property of CI GROUP PTY LTD. Tradings as SIMPLY STAINLESS and It may not be copied, reproduced or modified in whole or in part without prior written permission of CI GROUP PTY LTD. SIMPLY STAINLESS reserves the right to change specification and design without notice.

## **CONSTRUCTION NOTES**:

- 1. TOPS MADE FROM 304 GRADE, 1.2mm STAINLESS STEEL.
- 2. REINFORCING CHANNEL I & II MADE FROM 1.2mm STAINLESS STEEL.
- 3. SINKS MADE FROM 1.2mm STAINLESS STEEL.
- 4. FRAME MADE FROM Ø38mm STAINLESS STEEL
- 5. POTRAIL MADE FROM STAINLESS STEEL ROUND TUBE.
- 6. FEET ARE ADJUSTABLE STAINLESS STEEL DISC SHAPED FEET.
- 7. WATERCORP & WATERMARK APPROVED SINK WASTE INCLUDED.