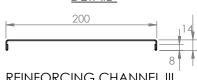

## REINFORCING CHANNEL II DETAIL

REINFORCING CHANNEL III DETAIL

www.simplystainless.com Modular Sinks Tables and Shelving COPYRIGHT © 2020

This drawing is the property of CI GROUP PTY LTD. Tradings as SIMPLY STAINLESS and It may not be copied, reproduced or modified in whole or in part without prior written permission of CI GROUP PTY LTD. SIMPLY STAINLESS reserves the right to change specification and design without notice.

## **CONSTRUCTION NOTES**:

- 1. TOPS MADE FROM 304 GRADE, 1.2mm STAINLESS STEEL.
- 2. REINFORCING CHANNEL I & II MADE FROM 1.2mm STAINLESS STEEL.
- 3. SINKS MADE FROM 1.2mm STAINLESS STEEL.
- 4. FRAME MADE FROM Ø38mm STAINLESS STEEL
- 5. POTRAIL MADE FROM STAINLESS STEEL ROUND TUBE.
- 6. FEET ARE ADJUSTABLE STAINLESS STEEL DISC SHAPED FEET.
- 7. WATERCORP & WATERMARK APPROVED SINK WASTE INCLUDED.