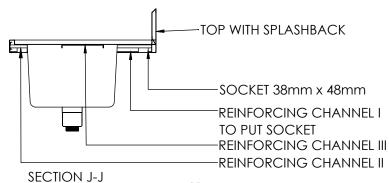

## REINFORCING CHANNEL II DETAIL

REINFORCING CHANNEL III DETAIL

www.simplystainless.com Modular Sinks Tables and Shelving COPYRIGHT © 2020

This drawing is the property of CI GROUP PTY LTD. Tradings as SIMPLY STAINLESS and It may not be copied, reproduced or modified in whole or in part without prior written permission of CI GROUP PTY LTD. SIMPLY STAINLESS reserves the right to change specification and design without notice.

## **CONSTRUCTION NOTES**:

- 1. TOPS MADE FROM 304 GRADE, 1.2mm STAINLESS STEEL.
- 2. REINFORCING CHANNEL I & II MADE FROM 1.2mm STAINLESS STEEL.
- 3. SINKS MADE FROM 1.2mm STAINLESS STEEL.
- 4. FRAME MADE FROM Ø38mm STAINLESS STEEL
- 5. POTRAIL MADE FROM STAINLESS STEEL ROUND TUBE.
- 6. FEET ARE ADJUSTABLE STAINLESS STEEL DISC SHAPED FEET.
- 7. WATERCORP & WATERMARK APPROVED SINK WASTE INCLUDED.