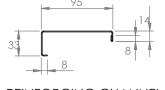

REINFORCING CHANNEL I DETAIL

www.simplystainless.com Modular Sinks Tables and Shelving COPYRIGHT © 2020

This drawing is the property of CI GROUP PTY LTD. Tradings as SIMPLY STAINLESS and It may not be copied, reproduced or modified in whole or in part without prior written permission of CI GROUP PTY LTD. SIMPLY STAINLESS reserves the right to change specification and design without notice.

## **CONSTRUCTION NOTES**:

- 1. TOPS MADE FROM 304 GRADE, 1.2mm STAINLESS STEEL.
- 2. REINFORCING CHANNEL I & II MADE FROM 1.2mm STAINLESS STEEL.
- 3. SINKS MADE FROM 1.2mm STAINLESS STEEL.
- 4. FRAME MADE FROM Ø38mm STAINLESS STEEL
- 5. POTRAIL MADE FROM STAINLESS STEEL ROUND TUBE.
- 6. FEET ARE ADJUSTABLE STAINLESS STEEL DISC SHAPED FEET.
- 7. WATERCORP & WATERMARK APPROVED SINK WASTE INCLUDED.