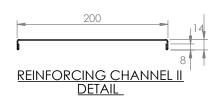

## **CONSTRUCTION NOTES**:

- 1. TOPS MADE FROM 304 GRADE, 1.2mm STAINLESS STEEL.
- 2. REINFORCING CHANNEL I & II MADE FROM 1.2mm STAINLESS STEEL.
- 3. SINKS MADE FROM 1.2mm STAINLESS STEEL.
- 4. FRAME MADE FROM Ø38mm STAINLESS STEEL
- 5. POTRAIL MADE FROM STAINLESS STEEL ROUND TUBE.
- 6. FEET ARE ADJUSTABLE STAINLESS STEEL DISC SHAPED FEET.
- 7. WATERCORP & WATERMARK APPROVED SINK WASTE INCLUDED.