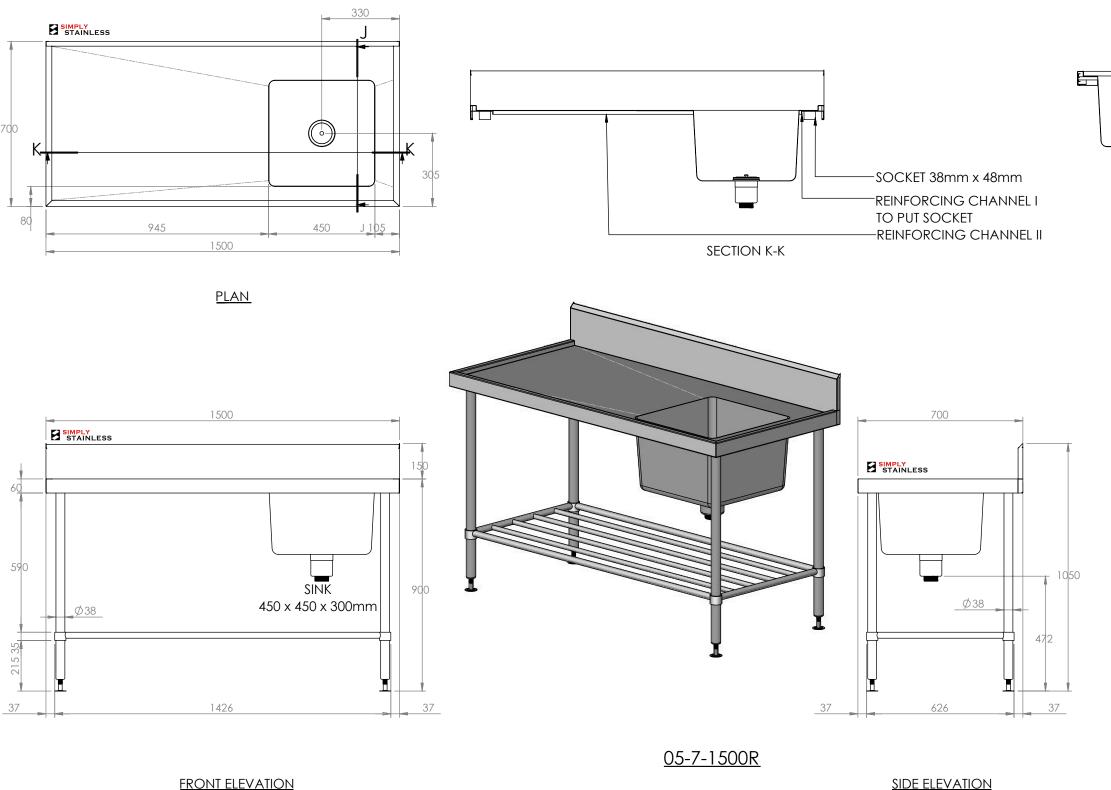

## 05-7-1500R SINK BENCH

SCALE : 1:20

## **CONSTRUCTION NOTES**:

- 1. TOPS MADE FROM 304 GRADE, 1.2mm STAINLESS STEEL.
- 2. REINFORCING CHANNEL I & II MADE FROM 1.2mm STAINLESS STEEL.
- 3. SINKS MADE FROM 1.2mm STAINLESS STEEL.
- 4. FRAME MADE FROM Ø38mm STAINLESS STEEL
- 5. POTRAIL MADE FROM STAINLESS STEEL ROUND TUBE.
- 6. FEET ARE ADJUSTABLE STAINLESS STEEL DISC SHAPED FEET.
- 7. WATERCORP & WATERMARK APPROVED SINK WASTE INCLUDED.