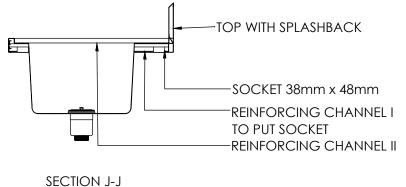

## **CONSTRUCTION NOTES**:

- 1. TOPS MADE FROM 304 GRADE, 1.2mm STAINLESS STEEL.
- 2. REINFORCING CHANNEL I & II MADE FROM 1.2mm STAINLESS STEEL.
- 3. SINKS MADE FROM 1.2mm STAINLESS STEEL.
- 4. FRAME MADE FROM Ø38mm STAINLESS STEEL
- 5. POTRAIL MADE FROM STAINLESS STEEL ROUND TUBE.
- 6. FEET ARE ADJUSTABLE STAINLESS STEEL DISC SHAPED FEET.
- 7. WATERCORP & WATERMARK APPROVED SINK WASTE INCLUDED.