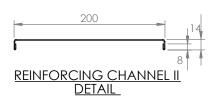

FRONT ELEVATION SIDE ELEVATION

REINFORCING CHANNEL I DETAIL

-TOP WITH SPLASHBACK

TO PUT SOCKET

-SOCKET 38mm x 48mm

REINFORCING CHANNEL I

-REINFORCING CHANNEL II

www.simplystainless.com Modular Sinks Tables and Shelving COPYRIGHT © 2020