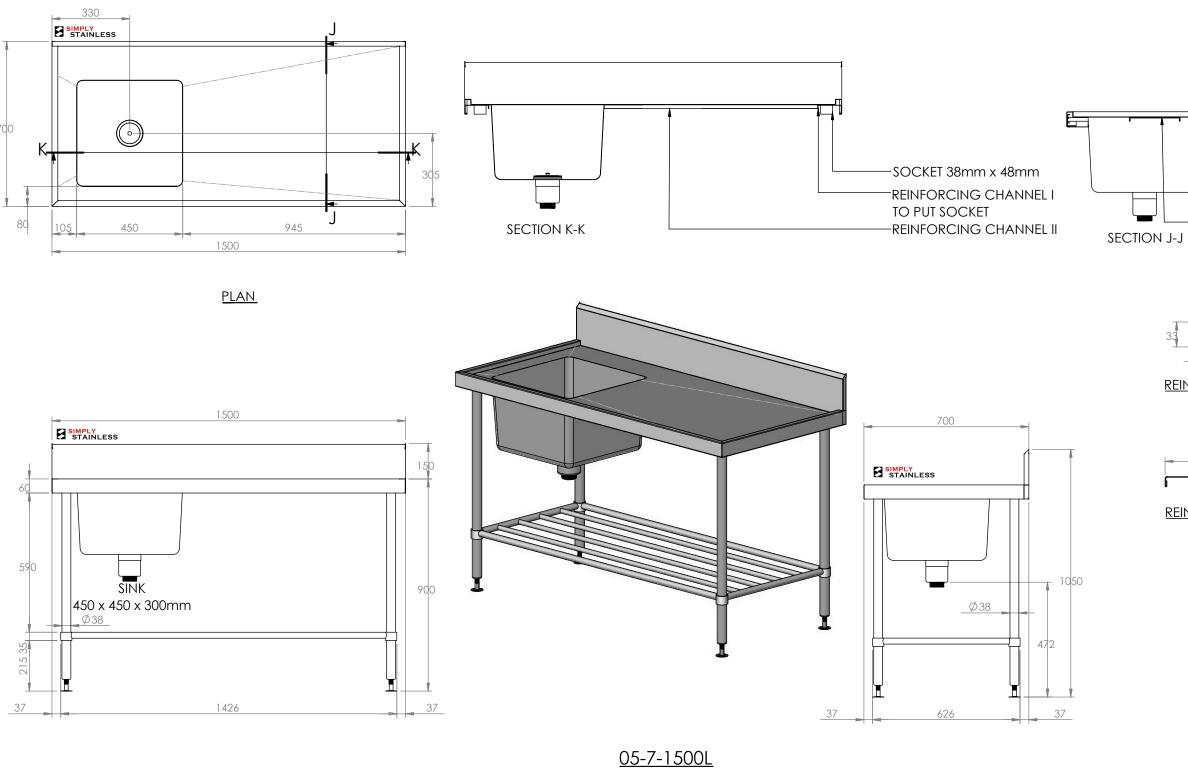

## 05-7-1500L SINK BENCH

SCALE : 1:20

## **CONSTRUCTION NOTES**:

- 1. TOPS MADE FROM 304 GRADE, 1.2mm STAINLESS STEEL.
- 2. REINFORCING CHANNEL I & II MADE FROM 1.2mm STAINLESS STEEL.
- 3. SINKS MADE FROM 1.2mm STAINLESS STEEL.
- 4. FRAME MADE FROM Ø38mm STAINLESS STEEL
- 5. POTRAIL MADE FROM STAINLESS STEEL ROUND TUBE.
- 6. FEET ARE ADJUSTABLE STAINLESS STEEL DISC SHAPED FEET.
- WATERCORP & WATERMARK APPROVED SINK WASTE INCLUDED.