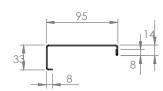

FRONT ELEVATION SIDE ELEVATION

REINFORCING CHANNEL I DETAIL

-TOP WITH SPLASHBACK

TO PUT SOCKET

-SOCKET 38mm x 48mm

REINFORCING CHANNEL I

-REINFORCING CHANNEL II

www.simplystainless.com Modular Sinks Tables and Shelving COPYRIGHT © 2020