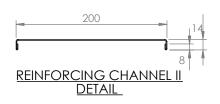

**FRONT ELEVATION** 

REINFORCING CHANNEL I DETAIL

www.simplystainless.com Modular Sinks Tables and Shelving COPYRIGHT © 2020

This drawing is the property of CI GROUP PTY LTD. Tradings as SIMPLY STAINLESS and It may not be copied, reproduced or modified in whole or in part without prior written permission of CI GROUP PTY LTD. SIMPLY STAINLESS reserves the right to change specification and design without notice.

## **CONSTRUCTION NOTES**:

SIDE ELEVATION

- 1. TOPS MADE FROM 304 GRADE,1.2mm STAINLESS STEEL.
- 2. REINFORCING CHANNEL I & II MADE FROM 1.2mm STAINLESS STEEL.
- 3. SINKS MADE FROM 1.2mm STAINLESS STEEL.
- 4. FRAME MADE FROM Ø38mm STAINLESS STEEL
- 5. POTRAIL MADE FROM STAINLESS STEEL ROUND TUBE.
- 6. FEET ARE ADJUSTABLE STAINLESS STEEL DISC SHAPED FEET.
- 7. WATERCORP & WATERMARK APPROVED SINK WASTE INCLUDED.