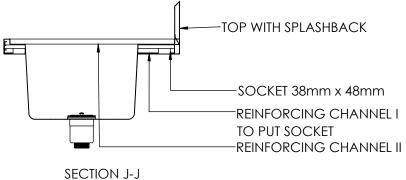

**FRONT ELEVATION** 

REINFORCING CHANNEL I DETAIL

www.simplystainless.com Modular Sinks Tables and Shelving COPYRIGHT © 2020

This drawing is the property of CI GROUP PTY LTD. Tradings as SIMPLY STAINLESS and It may not be copied, reproduced or modified in whole or in part without prior written permission of CI GROUP PTY LTD. SIMPLY STAINLESS reserves the right to change specification and design without notice.

## **CONSTRUCTION NOTES**:

SIDE ELEVATION

- 1. TOPS MADE FROM 304 GRADE,1.2mm STAINLESS STEEL.
- 2. REINFORCING CHANNEL I & II MADE FROM 1.2mm STAINLESS STEEL.
- 3. SINKS MADE FROM 1.2mm STAINLESS STEEL.
- 4. FRAME MADE FROM Ø38mm STAINLESS STEEL
- 5. POTRAIL MADE FROM STAINLESS STEEL ROUND TUBE.
- 6. FEET ARE ADJUSTABLE STAINLESS STEEL DISC SHAPED FEET.
- 7. WATERCORP & WATERMARK APPROVED SINK WASTE INCLUDED.