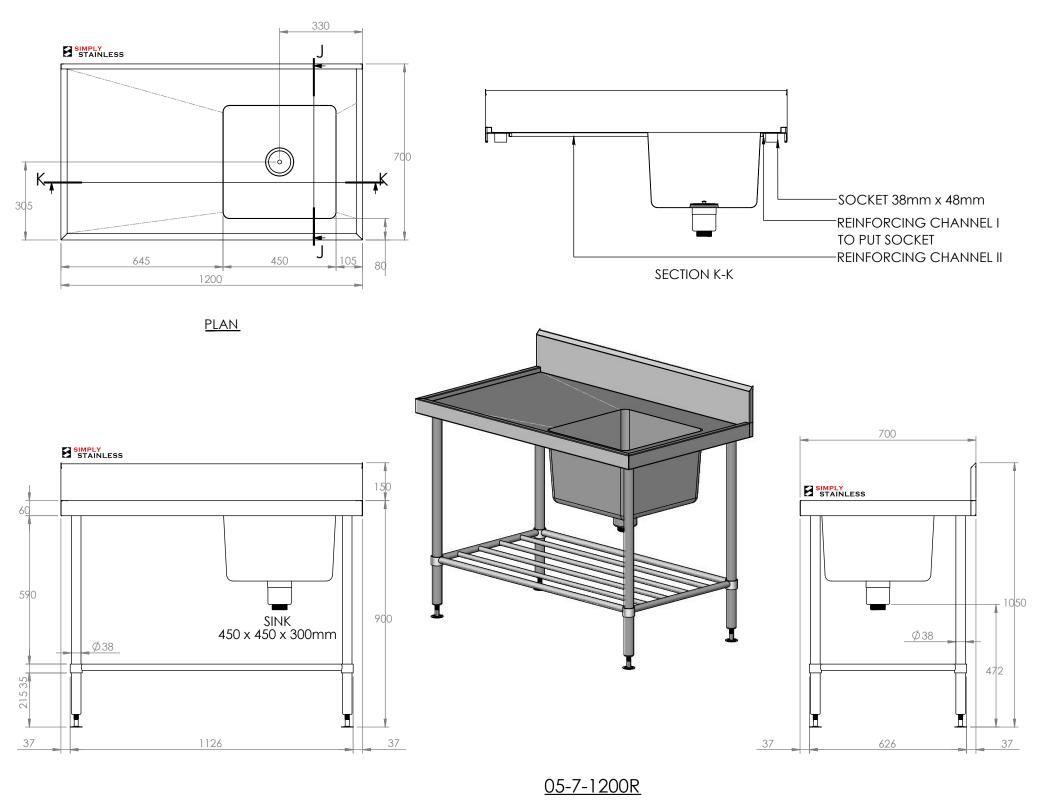

## 05-7-1200R SINK BENCH

SCALE : 1:20

## **CONSTRUCTION NOTES**:

SIDE ELEVATION

- 1. TOPS MADE FROM 304 GRADE,1.2mm STAINLESS STEEL.
- 2. REINFORCING CHANNEL I & II MADE FROM 1.2mm STAINLESS STEEL.
- 3. SINKS MADE FROM 1.2mm STAINLESS STEEL.
- 4. FRAME MADE FROM Ø38mm STAINLESS STEEL
- 5. POTRAIL MADE FROM STAINLESS STEEL ROUND TUBE.
- 6. FEET ARE ADJUSTABLE STAINLESS STEEL DISC SHAPED FEET.
- 7. WATERCORP & WATERMARK APPROVED SINK WASTE INCLUDED.