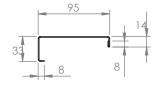

**FRONT ELEVATION** 

REINFORCING CHANNEL I DETAIL

www.simplystainless.com Modular Sinks Tables and Shelving COPYRIGHT © 2020

This drawing is the property of CI GROUP PTY LTD. Tradings as SIMPLY STAINLESS and It may not be copied, reproduced or modified in whole or in part without prior written permission of CI GROUP PTY LTD. SIMPLY STAINLESS reserves the right to change specification and design without notice.

## **CONSTRUCTION NOTES**:

SIDE ELEVATION

- 1. TOPS MADE FROM 304 GRADE,1.2mm STAINLESS STEEL.
- 2. REINFORCING CHANNEL I & II MADE FROM 1.2mm STAINLESS STEEL.
- 3. SINKS MADE FROM 1.2mm STAINLESS STEEL.
- 4. FRAME MADE FROM Ø38mm STAINLESS STEEL
- 5. POTRAIL MADE FROM STAINLESS STEEL ROUND TUBE.
- 6. FEET ARE ADJUSTABLE STAINLESS STEEL DISC SHAPED FEET.
- 7. WATERCORP & WATERMARK APPROVED SINK WASTE INCLUDED.