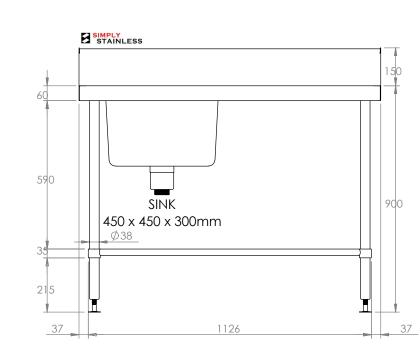

<u>PLAN</u>

FRONT ELEVATION

SIDE ELEVATION

**REINFORCING CHANNEL I** 

DETAIL

SIMPLY STAINLESS Modular Sinks Tables and Shelving COPYRIGHT © 2020 This drawing is the property of CI GROUP PTY LTD. Tradings as SIMPLY STAINLESS and It may not be copied, reproduced or modified in whole or in part without prior written permission of CI GROUP PTY LTD. SIMPLY STAINLESS reserves the right to change specification and design without notice. 05-7-1200L SINK BENCH

SCALE : 1:20

CONSTRUCTION NOTES :

- 1. TOPS MADE FROM 304 GRADE, 1.2mm STAINLESS STEEL.
- 2. REINFORCING CHANNEL I & II MADE FROM 1.2mm STAINLESS STEEL.
- 3. SINKS MADE FROM 1.2mm STAINLESS STEEL.
- 4. FRAME MADE FROM Ø38mm STAINLESS STEEL TUBE
- 5. POTRAIL MADE FROM STAINLESS STEEL ROUND TUBE.
- 6. FEET ARE ADJUSTABLE STAINLESS STEEL DISC SHAPED FEET.
- 7. WATERCORP & WATERMARK APPROVED SINK WASTE INCLUDED.