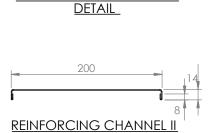

<u>PLAN</u>

FRONT ELEVATION

SIDE ELEVATION

**REINFORCING CHANNEL I** 

DETAIL

SIMPLY STAINLESS Modular Sinks Tables and Shelving COPYRIGHT © 2020 This drawing is the property of CI GROUP PTY LTD. Tradings as SIMPLY STAINLESS and It may not be copied, reproduced or modified in whole or in part without prior written permission of CI GROUP PTY LTD. SIMPLY STAINLESS reserves the right to change specification and design without notice. 05-7-1200L SINK BENCH

SCALE : 1:20

CONSTRUCTION NOTES :

- 1. TOPS MADE FROM 304 GRADE, 1.2mm STAINLESS STEEL.
- 2. REINFORCING CHANNEL I & II MADE FROM 1.2mm STAINLESS STEEL.
- 3. SINKS MADE FROM 1.2mm STAINLESS STEEL.
- 4. FRAME MADE FROM Ø38mm STAINLESS STEEL TUBE
- 5. POTRAIL MADE FROM STAINLESS STEEL ROUND TUBE.
- 6. FEET ARE ADJUSTABLE STAINLESS STEEL DISC SHAPED FEET.
- 7. WATERCORP & WATERMARK APPROVED SINK WASTE INCLUDED.