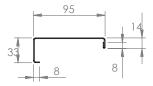

<u>PLAN</u>

FRONT ELEVATION

SIDE ELEVATION

**REINFORCING CHANNEL I** 

DETAIL

SIMPLY STAINLESS Modular Sinks Tables and Shelving COPYRIGHT © 2020 This drawing is the property of CI GROUP PTY LTD. Tradings as SIMPLY STAINLESS and It may not be copied, reproduced or modified in whole or in part without prior written permission of CI GROUP PTY LTD. SIMPLY STAINLESS reserves the right to change specification and design without notice. 05-7-1200L SINK BENCH

SCALE : 1:20

CONSTRUCTION NOTES :

- 1. TOPS MADE FROM 304 GRADE, 1.2mm STAINLESS STEEL.
- 2. REINFORCING CHANNEL I & II MADE FROM 1.2mm STAINLESS STEEL.
- 3. SINKS MADE FROM 1.2mm STAINLESS STEEL.
- 4. FRAME MADE FROM Ø38mm STAINLESS STEEL TUBE
- 5. POTRAIL MADE FROM STAINLESS STEEL ROUND TUBE.
- 6. FEET ARE ADJUSTABLE STAINLESS STEEL DISC SHAPED FEET.
- 7. WATERCORP & WATERMARK APPROVED SINK WASTE INCLUDED.