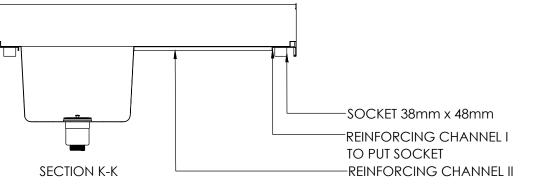

<u>PLAN</u>

FRONT ELEVATION

SIDE ELEVATION

**REINFORCING CHANNEL I** 

DETAIL

SIMPLY STAINLESS Modular Sinks Tables and Shelving COPYRIGHT © 2020 This drawing is the property of CI GROUP PTY LTD. Tradings as SIMPLY STAINLESS and It may not be copied, reproduced or modified in whole or in part without prior written permission of CI GROUP PTY LTD. SIMPLY STAINLESS reserves the right to change specification and design without notice. 05-7-1200L SINK BENCH

SCALE : 1:20

CONSTRUCTION NOTES :

- 1. TOPS MADE FROM 304 GRADE, 1.2mm STAINLESS STEEL.
- 2. REINFORCING CHANNEL I & II MADE FROM 1.2mm STAINLESS STEEL.
- 3. SINKS MADE FROM 1.2mm STAINLESS STEEL.
- 4. FRAME MADE FROM Ø38mm STAINLESS STEEL TUBE
- 5. POTRAIL MADE FROM STAINLESS STEEL ROUND TUBE.
- 6. FEET ARE ADJUSTABLE STAINLESS STEEL DISC SHAPED FEET.
- 7. WATERCORP & WATERMARK APPROVED SINK WASTE INCLUDED.