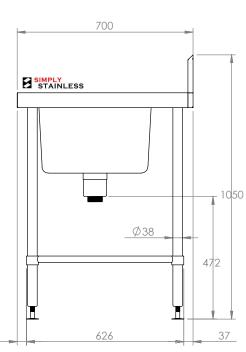

<u>PLAN</u>

FRONT ELEVATION

SIDE ELEVATION

**REINFORCING CHANNEL I** 

DETAIL

SIMPLY STAINLESS Modular Sinks Tables and Shelving COPYRIGHT © 2020 This drawing is the property of CI GROUP PTY LTD. Tradings as SIMPLY STAINLESS and It may not be copied, reproduced or modified in whole or in part without prior written permission of CI GROUP PTY LTD. SIMPLY STAINLESS reserves the right to change specification and design without notice. 05-7-1200L SINK BENCH

SCALE : 1:20

CONSTRUCTION NOTES :

- 1. TOPS MADE FROM 304 GRADE, 1.2mm STAINLESS STEEL.
- 2. REINFORCING CHANNEL I & II MADE FROM 1.2mm STAINLESS STEEL.
- 3. SINKS MADE FROM 1.2mm STAINLESS STEEL.
- 4. FRAME MADE FROM Ø38mm STAINLESS STEEL TUBE
- 5. POTRAIL MADE FROM STAINLESS STEEL ROUND TUBE.
- 6. FEET ARE ADJUSTABLE STAINLESS STEEL DISC SHAPED FEET.
- 7. WATERCORP & WATERMARK APPROVED SINK WASTE INCLUDED.