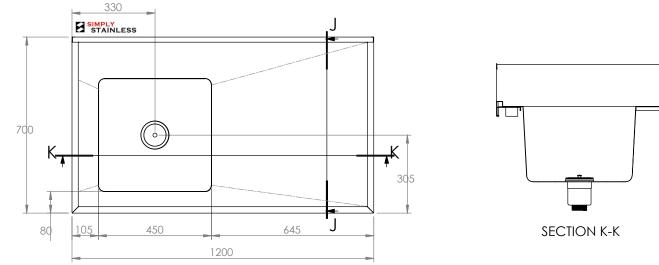

<u>PLAN</u>

FRONT ELEVATION

SIDE ELEVATION

**REINFORCING CHANNEL I** 

DETAIL

SIMPLY STAINLESS Modular Sinks Tables and Shelving COPYRIGHT © 2020 This drawing is the property of CI GROUP PTY LTD. Tradings as SIMPLY STAINLESS and It may not be copied, reproduced or modified in whole or in part without prior written permission of CI GROUP PTY LTD. SIMPLY STAINLESS reserves the right to change specification and design without notice. 05-7-1200L SINK BENCH

SCALE : 1:20

CONSTRUCTION NOTES :

- 1. TOPS MADE FROM 304 GRADE, 1.2mm STAINLESS STEEL.
- 2. REINFORCING CHANNEL I & II MADE FROM 1.2mm STAINLESS STEEL.
- 3. SINKS MADE FROM 1.2mm STAINLESS STEEL.
- 4. FRAME MADE FROM Ø38mm STAINLESS STEEL TUBE
- 5. POTRAIL MADE FROM STAINLESS STEEL ROUND TUBE.
- 6. FEET ARE ADJUSTABLE STAINLESS STEEL DISC SHAPED FEET.
- 7. WATERCORP & WATERMARK APPROVED SINK WASTE INCLUDED.