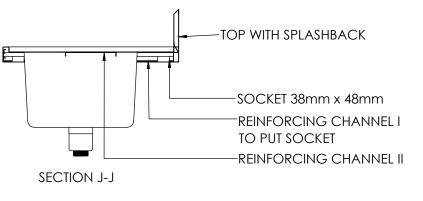

<u>PLAN</u>

FRONT ELEVATION

SIDE ELEVATION

**REINFORCING CHANNEL I** 

DETAIL

SIMPLY STAINLESS Modular Sinks Tables and Shelving COPYRIGHT © 2020 This drawing is the property of CI GROUP PTY LTD. Tradings as SIMPLY STAINLESS and It may not be copied, reproduced or modified in whole or in part without prior written permission of CI GROUP PTY LTD. SIMPLY STAINLESS reserves the right to change specification and design without notice. 05-7-1200L SINK BENCH

SCALE : 1:20

CONSTRUCTION NOTES :

- 1. TOPS MADE FROM 304 GRADE, 1.2mm STAINLESS STEEL.
- 2. REINFORCING CHANNEL I & II MADE FROM 1.2mm STAINLESS STEEL.
- 3. SINKS MADE FROM 1.2mm STAINLESS STEEL.
- 4. FRAME MADE FROM Ø38mm STAINLESS STEEL TUBE
- 5. POTRAIL MADE FROM STAINLESS STEEL ROUND TUBE.
- 6. FEET ARE ADJUSTABLE STAINLESS STEEL DISC SHAPED FEET.
- 7. WATERCORP & WATERMARK APPROVED SINK WASTE INCLUDED.