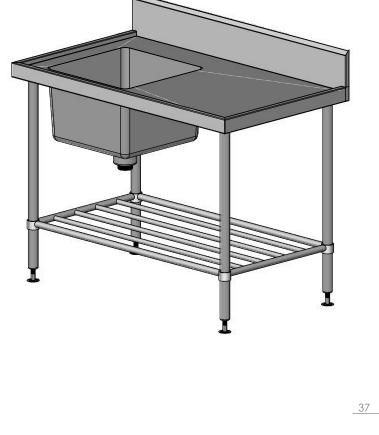

<u>PLAN</u>

FRONT ELEVATION

SIDE ELEVATION

**REINFORCING CHANNEL I** 

DETAIL

SIMPLY STAINLESS Modular Sinks Tables and Shelving COPYRIGHT © 2020 This drawing is the property of CI GROUP PTY LTD. Tradings as SIMPLY STAINLESS and It may not be copied, reproduced or modified in whole or in part without prior written permission of CI GROUP PTY LTD. SIMPLY STAINLESS reserves the right to change specification and design without notice. 05-7-1200L SINK BENCH

SCALE : 1:20

CONSTRUCTION NOTES :

- 1. TOPS MADE FROM 304 GRADE, 1.2mm STAINLESS STEEL.
- 2. REINFORCING CHANNEL I & II MADE FROM 1.2mm STAINLESS STEEL.
- 3. SINKS MADE FROM 1.2mm STAINLESS STEEL.
- 4. FRAME MADE FROM Ø38mm STAINLESS STEEL TUBE
- 5. POTRAIL MADE FROM STAINLESS STEEL ROUND TUBE.
- 6. FEET ARE ADJUSTABLE STAINLESS STEEL DISC SHAPED FEET.
- 7. WATERCORP & WATERMARK APPROVED SINK WASTE INCLUDED.