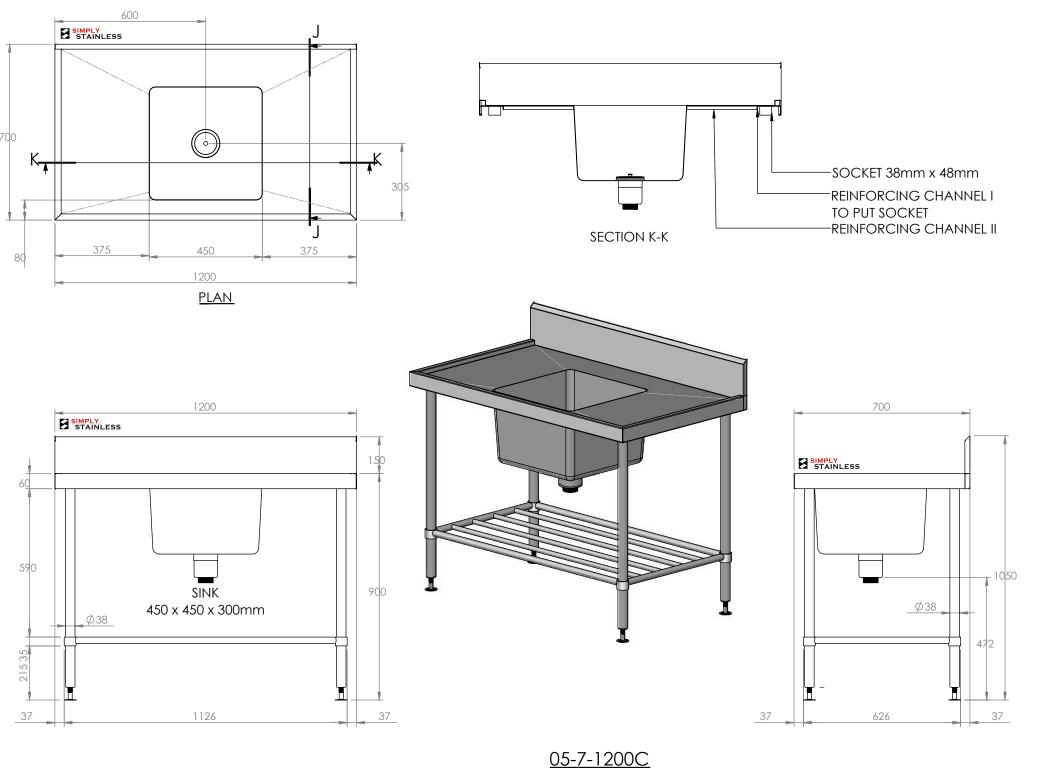

**FRONT ELEVATION** 

## 05-7-1200C SINK BENCH

SCALE : 1:20

## **CONSTRUCTION NOTES**:

**SIDE ELEVATION** 

- 1. TOPS MADE FROM 304 GRADE, 1.2mm STAINLESS STEEL.
- 2. REINFORCING CHANNEL I & II MADE FROM 1.2mm STAINLESS STEEL.
- 3. SINKS MADE FROM 1.2mm STAINLESS STEEL.
- 4. FRAME MADE FROM Ø38mm STAINLESS STEEL
- 5. POTRAIL MADE FROM STAINLESS STEEL ROUND TUBE.
- 6. FEET ARE ADJUSTABLE STAINLESS STEEL DISC SHAPED FEET.
- 7. WATERCORP & WATERMARK APPROVED SINK WASTE INCLUDED.