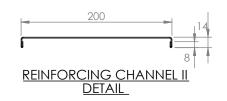

## REINFORCING CHANNEL I DETAIL

www.simplystainless.com Modular Sinks Tables and Shelving COPYRIGHT © 2020

This drawing is the property of CI GROUP PTY LTD. Tradings as SIMPLY STAINLESS and It may not be copied, reproduced or modified in whole or in part without prior written permission of CI GROUP PTY LTD. SIMPLY STAINLESS reserves the right to change specification and design without notice.

## **CONSTRUCTION NOTES**:

**SIDE ELEVATION** 

- 1. TOPS MADE FROM 304 GRADE, 1.2mm STAINLESS STEEL.
- 2. REINFORCING CHANNEL I & II MADE FROM 1.2mm STAINLESS STEEL.
- 3. SINKS MADE FROM 1.2mm STAINLESS STEEL.
- 4. FRAME MADE FROM Ø38mm STAINLESS STEEL
- 5. POTRAIL MADE FROM STAINLESS STEEL ROUND TUBE.
- 6. FEET ARE ADJUSTABLE STAINLESS STEEL DISC SHAPED FEET.
- 7. WATERCORP & WATERMARK APPROVED SINK WASTE INCLUDED.