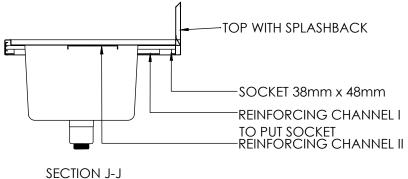

## REINFORCING CHANNEL I DETAIL

www.simplystainless.com Modular Sinks Tables and Shelving COPYRIGHT © 2020

This drawing is the property of CI GROUP PTY LTD. Tradings as SIMPLY STAINLESS and It may not be copied, reproduced or modified in whole or in part without prior written permission of CI GROUP PTY LTD. SIMPLY STAINLESS reserves the right to change specification and design without notice.

## **CONSTRUCTION NOTES**:

**SIDE ELEVATION** 

- 1. TOPS MADE FROM 304 GRADE, 1.2mm STAINLESS STEEL.
- 2. REINFORCING CHANNEL I & II MADE FROM 1.2mm STAINLESS STEEL.
- 3. SINKS MADE FROM 1.2mm STAINLESS STEEL.
- 4. FRAME MADE FROM Ø38mm STAINLESS STEEL
- 5. POTRAIL MADE FROM STAINLESS STEEL ROUND TUBE.
- 6. FEET ARE ADJUSTABLE STAINLESS STEEL DISC SHAPED FEET.
- 7. WATERCORP & WATERMARK APPROVED SINK WASTE INCLUDED.