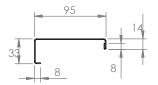

## REINFORCING CHANNEL I DETAIL

www.simplystainless.com Modular Sinks Tables and Shelving COPYRIGHT © 2020

This drawing is the property of CI GROUP PTY LTD. Tradings as SIMPLY STAINLESS and It may not be copied, reproduced or modified in whole or in part without prior written permission of CI GROUP PTY LTD. SIMPLY STAINLESS reserves the right to change specification and design without notice.

## **CONSTRUCTION NOTES**:

**SIDE ELEVATION** 

- 1. TOPS MADE FROM 304 GRADE, 1.2mm STAINLESS STEEL.
- 2. REINFORCING CHANNEL I & II MADE FROM 1.2mm STAINLESS STEEL.
- 3. SINKS MADE FROM 1.2mm STAINLESS STEEL.
- 4. FRAME MADE FROM Ø38mm STAINLESS STEEL
- 5. POTRAIL MADE FROM STAINLESS STEEL ROUND TUBE.
- 6. FEET ARE ADJUSTABLE STAINLESS STEEL DISC SHAPED FEET.
- 7. WATERCORP & WATERMARK APPROVED SINK WASTE INCLUDED.