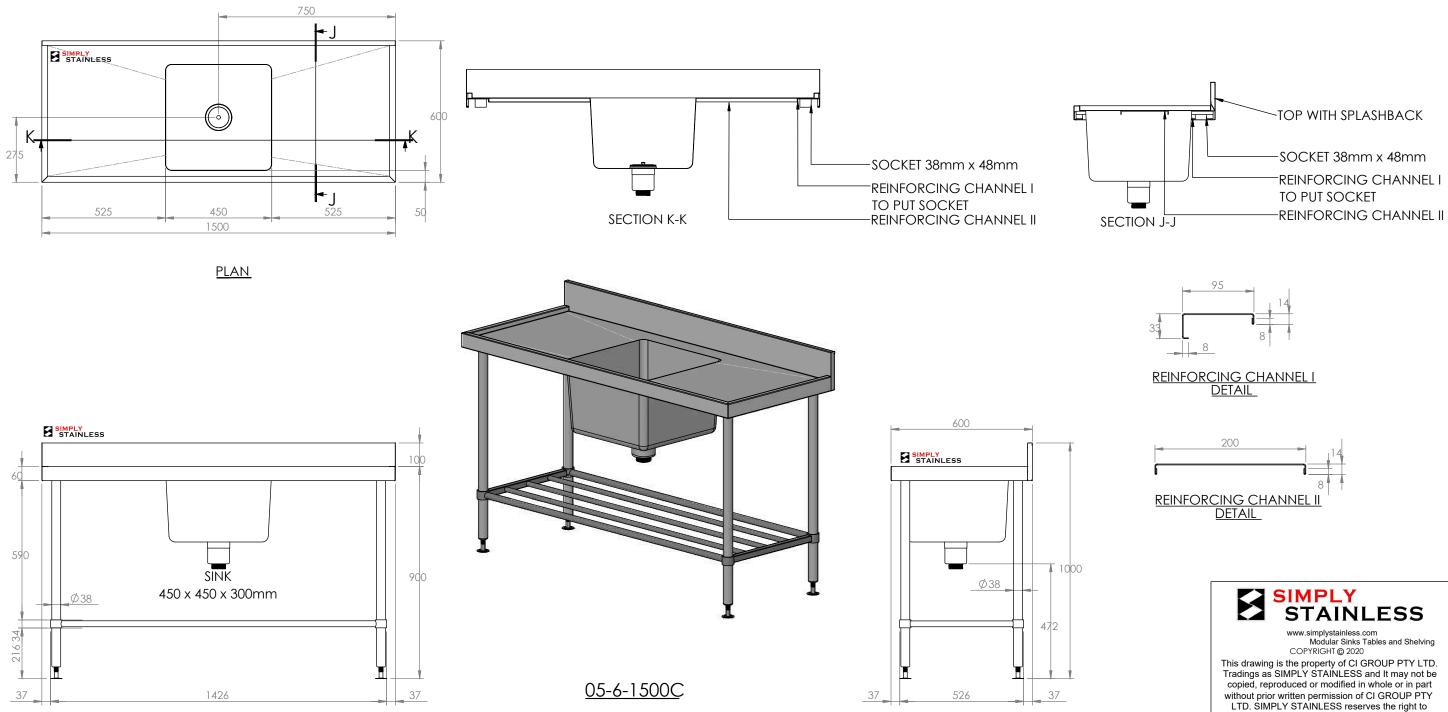

FRONT ELEVATION

SIDE ELEVATION

without prior written permission of CI GROUP PTY LTD. SIMPLY STAINLESS reserves the right to change specification and design without notice.

## 05-6-1500C SINK BENCH

SCALE : 1:20

**CONSTRUCTION NOTES**:

- 1. TOPS MADE FROM 304 GRADE, 1.2mm STAINLESS STEEL.
- 2. REINFORCING CHANNEL I & II MADE FROM 1.2mm STAINLESS STEEL.
- 3. SINKS MADE FROM 1.2mm STAINLESS STEEL.
- 4. FRAME MADE FROM Ø38mm STAINLESS STEEL TUBE
- 5. POTRAIL MADE FROM STAINLESS STEEL ROUND TUBE & SQUARE TUBE.
- 6. FEET ARE ADJUSTABLE STAINLESS STEEL DISC SHAPED FEET.
- WATERCORP & WATERMARK APPROVED SINK WASTE INCLUDED.