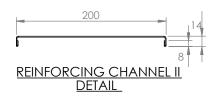

## **CONSTRUCTION NOTES**:

- 1. TOPS MADE FROM 304 GRADE, 1.2mm STAINLESS STEEL.
- 2. REINFORCING CHANNEL I & II MADE FROM 1.2mm STAINLESS STEEL.
- 3. SINKS MADE FROM 1.2mm STAINLESS STEEL.
- 4. FRAME MADE FROM Ø38mm STAINLESS STEEL TUBE
- 5. POTRAIL MADE FROM STAINLESS STEEL ROUND TUBE & SQUARE TUBE.
- 6. FEET ARE ADJUSTABLE STAINLESS STEEL DISC SHAPED FEET.
- 7. WATERCORP & WATERMARK APPROVED SINK WASTE INCLUDED.