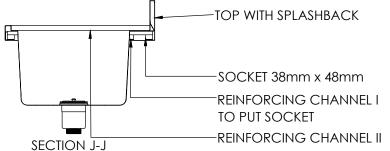

## **CONSTRUCTION NOTES**:

- 1. TOPS MADE FROM 304 GRADE, 1.2mm STAINLESS STEEL.
- 2. REINFORCING CHANNEL I & II MADE FROM 1.2mm STAINLESS STEEL.
- 3. SINKS MADE FROM 1.2mm STAINLESS STEEL.
- 4. FRAME MADE FROM Ø38mm STAINLESS STEEL TUBE
- 5. POTRAIL MADE FROM STAINLESS STEEL ROUND TUBE & SQUARE TUBE.
- 6. FEET ARE ADJUSTABLE STAINLESS STEEL DISC SHAPED FEET.
- 7. WATERCORP & WATERMARK APPROVED SINK WASTE INCLUDED.