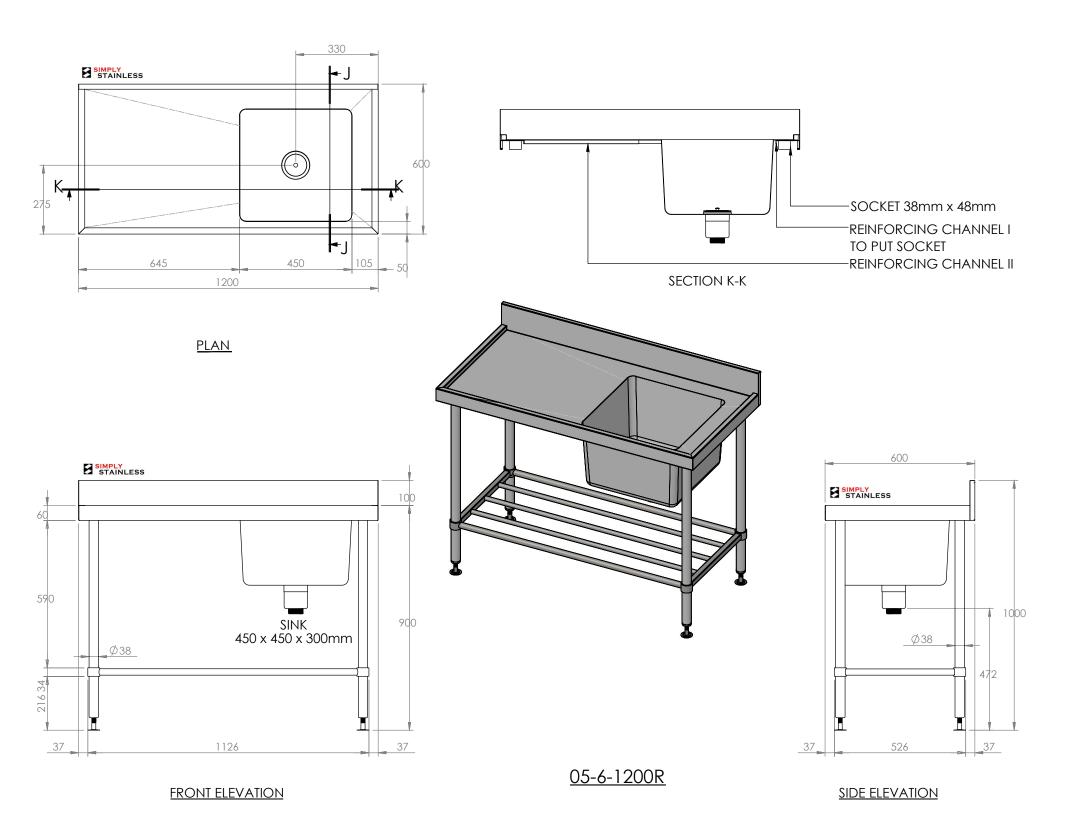

## 05-6-1200R SINK BENCH

SCALE : 1:20

## **CONSTRUCTION NOTES**:

- 1. TOPS MADE FROM 304 GRADE, 1.2mm STAINLESS STEEL.
- 2. REINFORCING CHANNEL I & II MADE FROM 1.2mm STAINLESS STEEL.
- 3. SINKS MADE FROM 1.2mm STAINLESS STEEL.
- 4. FRAME MADE FROM Ø38mm STAINLESS STEEL TUBE
- 5. POTRAIL MADE FROM STAINLESS STEEL ROUND TUBE & SQUARE TUBE.
- 6. FEET ARE ADJUSTABLE STAINLESS STEEL DISC SHAPED FEET.
- 7. WATERCORP & WATERMARK APPROVED SINK WASTE INCLUDED.