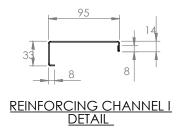

## **CONSTRUCTION NOTES**:

- 1. TOPS MADE FROM 304 GRADE, 1.2mm STAINLESS STEEL.
- 2. REINFORCING CHANNEL I & II MADE FROM 1.2mm STAINLESS STEEL.
- 3. SINKS MADE FROM 1.2mm STAINLESS STEEL.
- 4. FRAME MADE FROM Ø38mm STAINLESS STEEL TUBE
- 5. POTRAIL MADE FROM STAINLESS STEEL ROUND TUBE & SQUARE TUBE.
- 6. FEET ARE ADJUSTABLE STAINLESS STEEL DISC SHAPED FEET.
- 7. WATERCORP & WATERMARK APPROVED SINK WASTE INCLUDED.