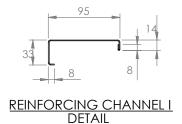

## CONSTRUCTION NOTES:

- 1. TOPS MADE FROM 304 GRADE,1.2mm STAINLESS STEEL.
- 2. REINFORCING CHANNEL I & II MADE FROM 1.2mm STAINLESS STEEL.
- 3. SINKS MADE FROM 1.2mm STAINLESS STEEL.
- 4. FRAME MADE FROM Ø38mm STAINLESS STEEL TUBE
- 5. POTRAIL MADE FROM STAINLESS STEEL ROUND TUBE & SQUARE TUBE.
- 6. FEET ARE ADJUSTABLE STAINLESS STEEL DISC SHAPED FEET.
- 7. WATERCORP & WATERMARK APPROVED SINK WASTE INCLUDED.