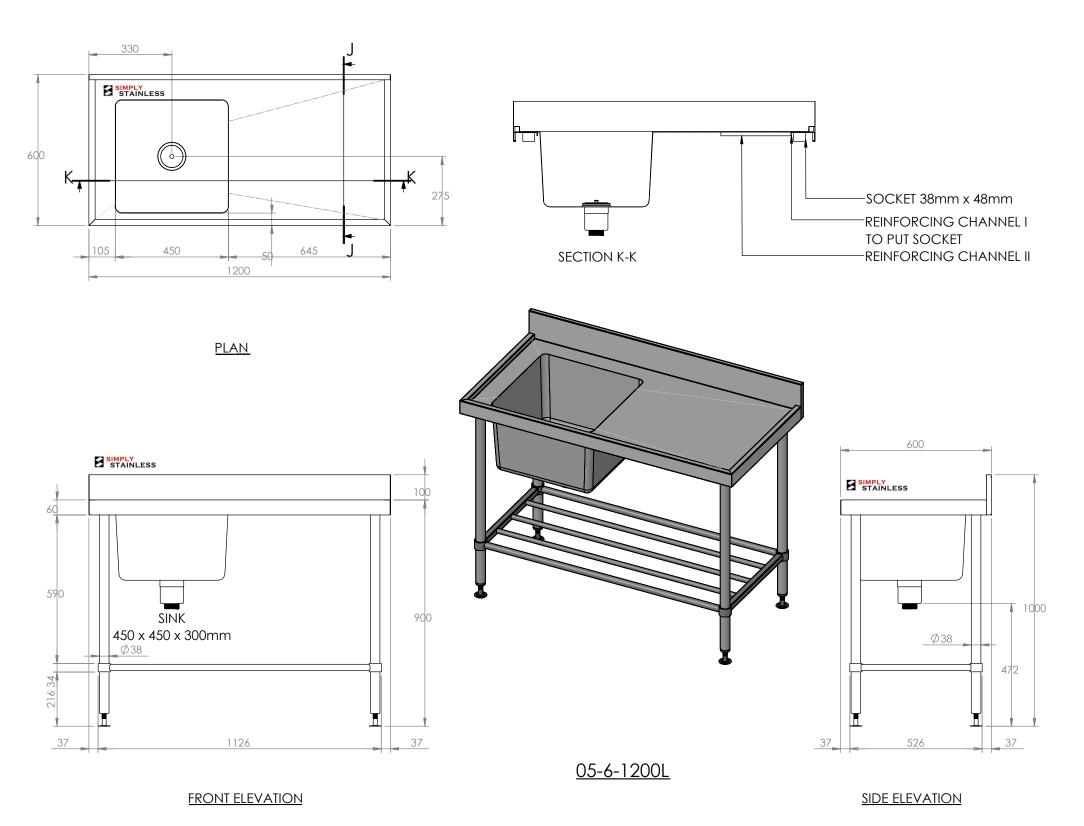

## 05-6-1200L SINK BENCH

SCALE : 1:20

## CONSTRUCTION NOTES:

- 1. TOPS MADE FROM 304 GRADE,1.2mm STAINLESS STEEL.
- 2. REINFORCING CHANNEL I & II MADE FROM 1.2mm STAINLESS STEEL.
- 3. SINKS MADE FROM 1.2mm STAINLESS STEEL.
- 4. FRAME MADE FROM Ø38mm STAINLESS STEEL TUBE
- 5. POTRAIL MADE FROM STAINLESS STEEL ROUND TUBE & SQUARE TUBE.
- 6. FEET ARE ADJUSTABLE STAINLESS STEEL DISC SHAPED FEET.
- 7. WATERCORP & WATERMARK APPROVED SINK WASTE INCLUDED.