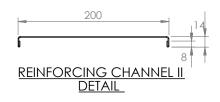

## CONSTRUCTION NOTES:

- 1. TOPS MADE FROM 304 GRADE,1.2mm STAINLESS STEEL.
- 2. REINFORCING CHANNEL I & II MADE FROM 1.2mm STAINLESS STEEL.
- 3. SINKS MADE FROM 1.2mm STAINLESS STEEL.
- 4. FRAME MADE FROM Ø38mm STAINLESS STEEL TUBE
- 5. POTRAIL MADE FROM STAINLESS STEEL ROUND TUBE & SQUARE TUBE.
- 6. FEET ARE ADJUSTABLE STAINLESS STEEL DISC SHAPED FEET.
- 7. WATERCORP & WATERMARK APPROVED SINK WASTE INCLUDED.