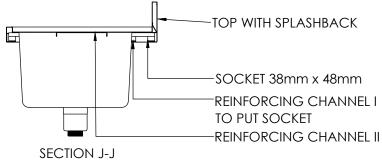

## CONSTRUCTION NOTES:

- 1. TOPS MADE FROM 304 GRADE,1.2mm STAINLESS STEEL.
- 2. REINFORCING CHANNEL I & II MADE FROM 1.2mm STAINLESS STEEL.
- 3. SINKS MADE FROM 1.2mm STAINLESS STEEL.
- 4. FRAME MADE FROM Ø38mm STAINLESS STEEL TUBE
- 5. POTRAIL MADE FROM STAINLESS STEEL ROUND TUBE & SQUARE TUBE.
- 6. FEET ARE ADJUSTABLE STAINLESS STEEL DISC SHAPED FEET.
- 7. WATERCORP & WATERMARK APPROVED SINK WASTE INCLUDED.